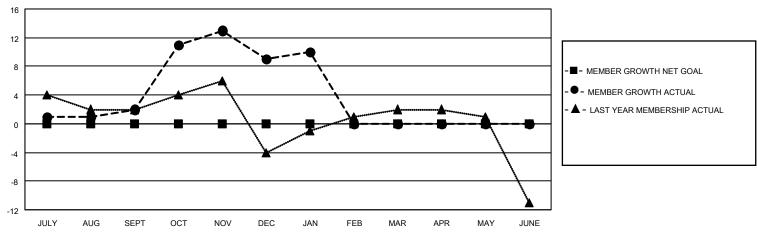

#### GOALS AND ACTUAL MEMBERS CUMULATIVE

| DROPPED CLUBS: 0 |    | 13 CLUBS OF 20 ADDED 1 OR<br>MORE NEW MEMBERS | GENDER DISTRIBUTION                |              |  |
|------------------|----|-----------------------------------------------|------------------------------------|--------------|--|
|                  |    | WORE NEW WEWBERS                              | MALE                               | 476 (71.15%) |  |
|                  |    |                                               | FEMALE 193 (28.85%)                |              |  |
| DROPPED MEMBERS  |    |                                               | NON BINARY                         | 0 (0.00%)    |  |
|                  |    |                                               | PREFER NOT TO ANSWER               | 0 (0.00%)    |  |
| DECEASED         | 6  |                                               |                                    | ,            |  |
| CLUB CANCELLED   | 0  | CLICK HERE FOR CUMULATIVE                     | TOTAL FAMILY UNIT MEMBERS          | 94           |  |
| OTHER            | 16 | MEMBERSHIP DATA                               |                                    |              |  |
| TOTAL            | 22 |                                               | FAMILY MEMBERS PAYING HALF DUES 49 |              |  |
|                  |    |                                               |                                    |              |  |